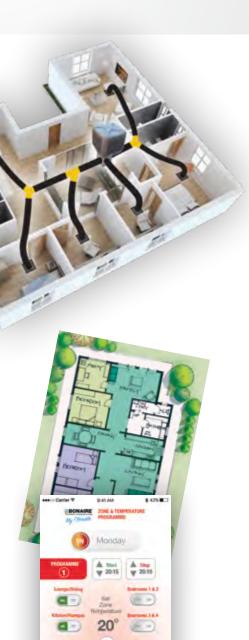

#### Zoning

For zone control functionality your Bonaire system must be fitted with a Bonaire Navigator hard wired or wireless remote control and associated zone control dampers.\* Bonaire My Climate allows you to monitor and control each zone with a simple tap. You can even name each zone, tailoring the zones to your house layout.

#### Remote access

If your Wi-Fi network has a permanent internet connection then you can control your Bonaire system from anywhere your

smartphone can connect to the internet. Remote access allows you to control your system from virtually anywhere. You can turn your unit on or off and adjust your temperature settings so that you return home to a comfortable environment. Bonaire My Climate remote access also comes with a "one hour to get home" turn off function that will automatically switch off your Bonaire system if you accidentally switch on your system remotely.