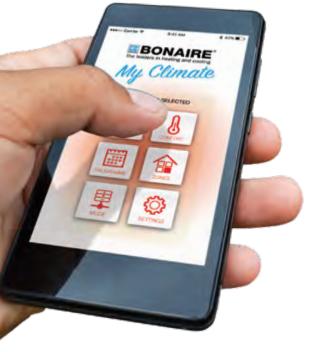

Compatible with both iPhone and Android™ devices, once you have purchased and installed the My Climate interface kit and downloaded the app, My Climate allows you to control your ducted system utilising your existing home Wi-Fi® network, or remotely though your mobile network. Remote access enables you to turn on your system when you are at work or out so you can return home to comfort. With Bonaire My Climate you can turn on and off your unit, adjust temperature or comfort settings, turn on and off your system's zones (if fitted) and fully programme your system to suit your requirements.

#### Remote access

If your Wi-Fi network has a permanent internet connection then you can control your Bonaire system from anywhere your

smartphone can connect to the internet. Remote access allows you to control your system from virtually anywhere. You can turn your unit on or off and adjust your temperature settings so that you return home to a comfortable environment. Bonaire My Climate remote access also comes with a "one hour to get home" turn off function that will automatically switch off your Bonaire system if you accidentally switch on your system remotely.