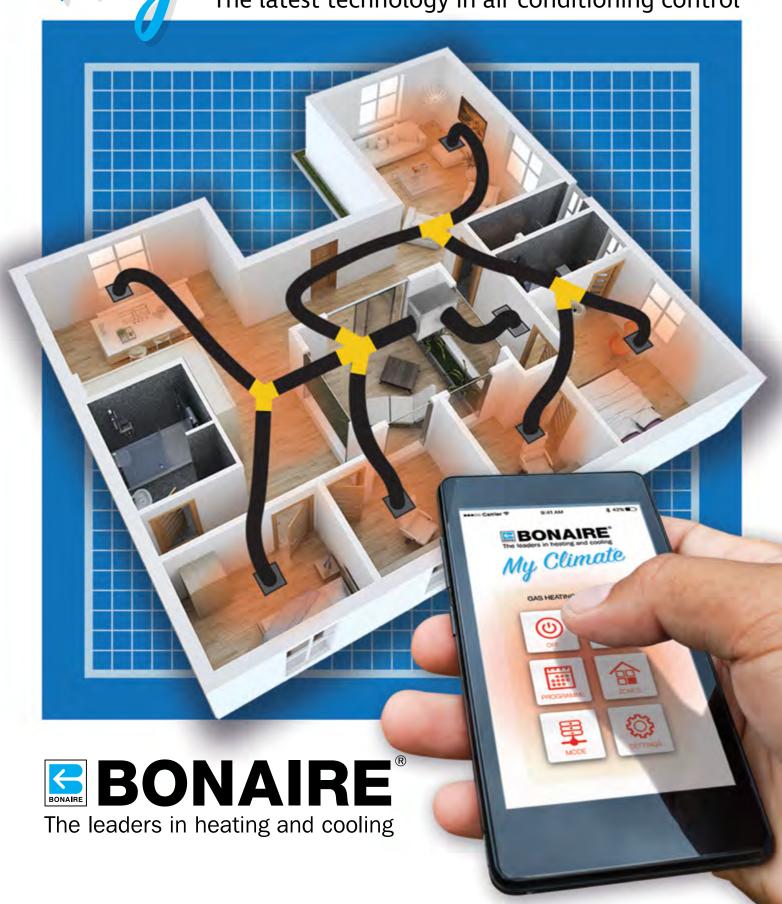

# My Climate

Available only through Bonaire specialists, Bonaire's My Climate® control allows you to control your Bonaire ducted gas heater, ducted evaporative cooler or llec dual cycle refrigerated air conditioner from your Smart Device.

Compatible with both iPhone and Android™ devices, once you have purchased and installed the My Climate interface kit and downloaded the app, My Climate allows you to control your ducted system utilising your existing home Wi-Fi® network, or remotely though your mobile network. Remote access enables you to turn on your system when you are at work or out so you can return home to comfort. With Bonaire My Climate you can turn on and off your unit, adjust temperature or comfort settings, turn on and off your system's zones (if fitted) and fully programme your system to suit your requirements.

#### Zoning

For zone control functionality your Bonaire system must be fitted with a Bonaire Navigator hard wired or wireless remote control and associated zone control dampers.\* Bonaire My Climate allows you to monitor and control each zone with a simple tap. You can even name each zone, tailoring the zones to your house layout.

#### Remote access

If your Wi-Fi network has a permanent internet connection then you can control your Bonaire system from anywhere your

smartphone can connect to the internet. Remote access allows you to control your system from virtually anywhere. You can turn your unit on or off and adjust your temperature settings so that you return home to a comfortable environment. Bonaire My Climate remote access also comes with a "one hour to get home" turn off function that will automatically switch off your Bonaire system if you accidentally switch on your system remotely.